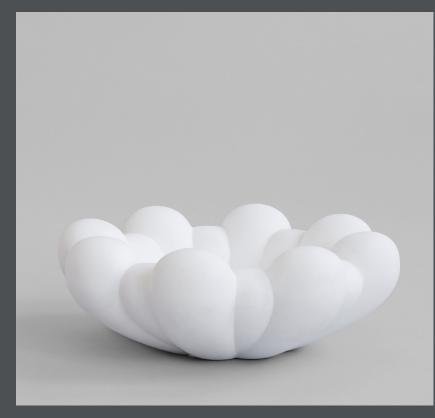

## **BLOOM TRAY BIG**

Inspired by floral shapes, Bloom emphasizes soft and organic shapes into a collection of sculptural ceramic vases and bowls. Elegantly sculpted, each Bloom ceramic is characterised by several flower leaves fading into each other, reminiscing the different stages of a flower from closed to open.

Bloom is an interpretation of 70s floral inspired design. But with a more raw and clean expression. The smoothly curved surface is contrasted by a strong underlying geometry and is enriched by a beautiful play of shadows around the depths of the surface. Due to its expressive design, the Bloom vases changes experience throughout the day, according to the position of light and shadows. Bloom comes in both vases and bowls and is made from ceramic and fiber concrete. The surface is hand glazed in order to achieve the unique surface texture. The colours may vary slightly, due to that it is a handmade product. The vase is not 100% waterproof, therefore a bag for fresh flowers is included.